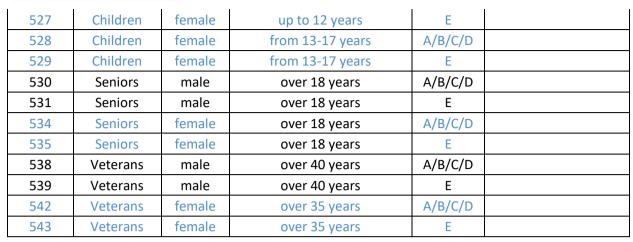

### **CLASSES AND DIVISIONS for 2024**

### LIGHT-CONTACT SPARRING INDIVIDUAL COMPETITION

# (LIGHT KONTAKT = Runningtime)

# SEMI-CONTACT SPARRING INDIVIDUAL COMPETITION

### (POINT STOP FIGHTING)

| Category Point Stopp                                                            |             |             |                                |       |  |  |  |  |  |
|---------------------------------------------------------------------------------|-------------|-------------|--------------------------------|-------|--|--|--|--|--|
|                                                                                 |             |             |                                |       |  |  |  |  |  |
| Style – please note this in the entry form<br>TI,ITF,WTF,Karate,Kickbox,Kung Fu |             |             |                                |       |  |  |  |  |  |
|                                                                                 | Division    | F, WTF, Kar | ate, Kickbox, Kung Fu          |       |  |  |  |  |  |
|                                                                                 | Children up |             |                                |       |  |  |  |  |  |
| Code                                                                            | to 17 years |             |                                | Belt  |  |  |  |  |  |
| Number                                                                          | old         | Gender      | Hight in cm                    | Group |  |  |  |  |  |
| 1                                                                               | Children    | male        | up to incl. 137 cm             | А     |  |  |  |  |  |
| 2                                                                               | Children    | male        | up to incl. 137 cm             | В     |  |  |  |  |  |
| 3                                                                               | Children    | male        | up to incl. 137 cm             | С     |  |  |  |  |  |
| 4                                                                               | Children    | male        | up to incl. 137 cm             | D     |  |  |  |  |  |
| 5                                                                               | Children    | male        | up to incl. 137 cm             | E     |  |  |  |  |  |
| 6                                                                               | Children    | male        | over 137 cm up to incl. 152 cm | А     |  |  |  |  |  |
| 7                                                                               | Children    | male        | over 137 cm up to incl. 152 cm | В     |  |  |  |  |  |
| 8                                                                               | Children    | male        | over 137 cm up to incl. 152 cm | С     |  |  |  |  |  |
| 9                                                                               | Children    | male        | over 137 cm up to incl. 152 cm | D     |  |  |  |  |  |
| 10                                                                              | Children    | male        | over 137 cm up to incl. 152 cm | E     |  |  |  |  |  |
| 11                                                                              | Children    | male        | over 152 cm up to incl. 168 cm | А     |  |  |  |  |  |
| 12                                                                              | Children    | male        | over 152 cm up to incl. 168 cm | В     |  |  |  |  |  |
| 13                                                                              | Children    | male        | over 152 cm up to incl. 168 cm | С     |  |  |  |  |  |
| 14                                                                              | Children    | male        | over 152 cm up to incl. 168 cm | D     |  |  |  |  |  |
| 15                                                                              | Children    | male        | over 152 cm up to incl. 168 cm | Е     |  |  |  |  |  |
| 16                                                                              | Children    | male        | over 168 cm                    | А     |  |  |  |  |  |
| 17                                                                              | Children    | male        | over 168 cm                    | В     |  |  |  |  |  |
| 18                                                                              | Children    | male        | over 168 cm                    | С     |  |  |  |  |  |
| 19                                                                              | Children    | male        | over 168 cm                    | D     |  |  |  |  |  |
| 20                                                                              | Children    | male        | over 168 cm                    | E     |  |  |  |  |  |
| 21                                                                              | Children    | female      | up to incl. 137 cm             | А     |  |  |  |  |  |
| 22                                                                              | Children    | female      | up to incl. 137 cm             | В     |  |  |  |  |  |